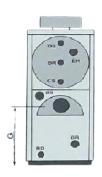

## For EURO- 8 SPHB ALL Options

| EURO -8 SPHB                    | Fire tube shell boiler, wet back, revers combustion chamber |          |          |          |
|---------------------------------|-------------------------------------------------------------|----------|----------|----------|
| Specifications / Model          |                                                             | 40       | 55       | 70       |
| Nominal heating capacity Max. 1 | kcal/h                                                      | 40,000   | 55,000   | 70,000   |
| Nominal heating capacity Max.   | kW                                                          | 47       | 64       | 81       |
| Fuel consumption at max.load    | kg/h                                                        | 3.9      | 5.4      | 6.8      |
| Combustion chamber pressure     | mbar                                                        | 0.23     | 0.27     | 0.32     |
| Water content                   | lt                                                          | 65       | 90       | 145      |
| Weight                          | kg                                                          | 130      | 170      | 200      |
| CONNECTIONS (inch)              |                                                             |          |          |          |
| Boiler Supply                   | BS                                                          | "2/1 1+1 | "2/1 1+1 | "2/1 1+1 |
| Boiler Return                   | BR                                                          | "2/1 1+1 | "2/1 1+1 | "2/1 1+1 |
| Boiler Drain                    | BD                                                          | 1/2      | 1/2      | 1/2      |
| Filling Valve                   | FV                                                          | 1/2      | 1/2      | 1/2      |
| Heat Exchanger Specification    |                                                             |          |          |          |
| Heating capacity                | kW                                                          | 40       | 60       | 75       |
| Pool water flow (recommended)   | l/min                                                       | 200      | 250      | 300      |
| Cold Water from Pool            | PWI                                                         | 1 1/2"   | 1 1/2"   | 2"       |
| Hot Water back to pool          | PWO                                                         | 1 1/2"   | 1 1/2"   | 2"       |
| Max. recommended swimming       | g pool water v                                              | olume m³ |          |          |
| Indoor swimming pool            |                                                             | 150      | 225      | 280      |
| DIMENSIONS (cm)                 |                                                             |          |          |          |
|                                 | 2 B1                                                        | 134      | 158      | 175      |
|                                 | B2                                                          | 144      | 168      | 185      |
|                                 | С                                                           | 51       | 61       | 66       |
|                                 | D1                                                          | 63       | 73       | 85       |
|                                 | D2                                                          | 84       | 95       | 107      |
|                                 | E                                                           | 33       | 37       | 40       |
|                                 | F                                                           | 13       | 15       | 15       |
|                                 | G                                                           | 63       | 67       | 70       |