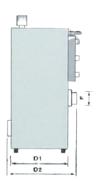

## For EURO- 8 SPHB ALL Options

| EURO -8 SPHB                    | Fire tube shell boiler, wet back, revers combustion chamber |          |          |          |
|---------------------------------|-------------------------------------------------------------|----------|----------|----------|
| Specifications / Model          |                                                             | 40       | 55       | 70       |
| Nominal heating capacity Max. 1 | kcal/h                                                      | 40,000   | 55,000   | 70,000   |
| Nominal heating capacity Max.   | kW                                                          | 47       | 64       | 81       |
| Fuel consumption at max.load    | kg/h                                                        | 3.9      | 5.4      | 6.8      |
| Combustion chamber pressure     | mbar                                                        | 0.23     | 0.27     | 0.32     |
| Water content                   | lt                                                          | 65       | 90       | 145      |
| Weight                          | kg                                                          | 130      | 170      | 200      |
| CONNECTIONS (inch)              |                                                             |          |          |          |
| Boiler Supply                   | BS                                                          | "2/1 1+1 | "2/1 1+1 | "2/1 1+1 |
| Boiler Return                   | BR                                                          | "2/1 1+1 | "2/1 1+1 | "2/1 1+1 |
| Boiler Drain                    | BD                                                          | 1/2      | 1/2      | 1/2      |
| Filling Valve                   | FV                                                          | 1/2      | 1/2      | 1/2      |
| Heat Exchanger Specification    |                                                             |          |          |          |
| Heating capacity                | kW                                                          | 40       | 60       | 75       |
| Pool water flow (recommended)   | l/min                                                       | 200      | 250      | 300      |
| Cold Water from Pool            | PWI                                                         | 1 1/2"   | 1 1/2"   | 2"       |
| Hot Water back to pool          | PWO                                                         | 1 1/2"   | 1 1/2"   | 2"       |
| Max. recommended swimming       | g pool water v                                              | olume m³ |          |          |
| Indoor swimming pool            |                                                             | 150      | 225      | 280      |
| DIMENSIONS (cm)                 |                                                             |          |          |          |
|                                 | 2 B1                                                        | 134      | 158      | 175      |
|                                 | B2                                                          | 144      | 168      | 185      |
|                                 | С                                                           | 51       | 61       | 66       |
|                                 | D1                                                          | 63       | 73       | 85       |
|                                 | D2                                                          | 84       | 95       | 107      |
|                                 | E                                                           | 33       | 37       | 40       |
|                                 | F                                                           | 13       | 15       | 15       |
|                                 | G                                                           | 63       | 67       | 70       |