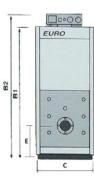

## For EURO- 8 SPHB ALL Options

| EURO -8 SPHB                    | Fire tube shell boiler, wet back, revers combustion chamber |          |          |          |
|---------------------------------|-------------------------------------------------------------|----------|----------|----------|
| Specifications / Model          |                                                             | 40       | 55       | 70       |
| Nominal heating capacity Max. 1 | kcal/h                                                      | 40,000   | 55,000   | 70,000   |
| Nominal heating capacity Max.   | kW                                                          | 47       | 64       | 81       |
| Fuel consumption at max.load    | kg/h                                                        | 3.9      | 5.4      | 6.8      |
| Combustion chamber pressure     | mbar                                                        | 0.23     | 0.27     | 0.32     |
| Water content                   | lt                                                          | 65       | 90       | 145      |
| Weight                          | kg                                                          | 130      | 170      | 200      |
| CONNECTIONS (inch)              |                                                             |          |          |          |
| Boiler Supply                   | BS                                                          | "2/1 1+1 | "2/1 1+1 | "2/1 1+1 |
| Boiler Return                   | BR                                                          | "2/1 1+1 | "2/1 1+1 | "2/1 1+1 |
| Boiler Drain                    | BD                                                          | 1/2      | 1/2      | 1/2      |
| Filling Valve                   | FV                                                          | 1/2      | 1/2      | 1/2      |
| Heat Exchanger Specification    |                                                             |          |          |          |
| Heating capacity                | kW                                                          | 40       | 60       | 75       |
| Pool water flow (recommended)   | l/min                                                       | 200      | 250      | 300      |
| Cold Water from Pool            | PWI                                                         | 1 1/2"   | 1 1/2"   | 2"       |
| Hot Water back to pool          | PWO                                                         | 1 1/2"   | 1 1/2"   | 2"       |
| Max. recommended swimming       | g pool water v                                              | olume m³ |          |          |
| Indoor swimming pool            |                                                             | 150      | 225      | 280      |
| DIMENSIONS (cm)                 |                                                             |          |          |          |
|                                 | 2 B1                                                        | 134      | 158      | 175      |
|                                 | B2                                                          | 144      | 168      | 185      |
|                                 | С                                                           | 51       | 61       | 66       |
|                                 | D1                                                          | 63       | 73       | 85       |
|                                 | D2                                                          | 84       | 95       | 107      |
|                                 | E                                                           | 33       | 37       | 40       |
|                                 | F                                                           | 13       | 15       | 15       |
|                                 | G                                                           | 63       | 67       | 70       |