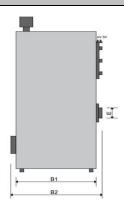

## For EURO- 8 SPHB ALL Options

| EURO -8 SPHB                    | Fire tube       | Fire tube shell boiler, wet back, revers combustion chamber |          |          |  |
|---------------------------------|-----------------|-------------------------------------------------------------|----------|----------|--|
| Specifications / Model          |                 | 40                                                          | 52       | 62       |  |
| Nominal heating capacity Max. 1 | kcal/h          | 40,000                                                      | 52,000   | 62,000   |  |
| Nominal heating capacity Max.   | kW              | 47                                                          | 64       | 81       |  |
| Fuel consumption at max.load    | kg/h            | 3.9                                                         | 5.4      | 6.8      |  |
| Combustion chamber pressure     | mbar            | 0.23                                                        | 0.27     | 0.32     |  |
| Water content                   | lt              | 65                                                          | 90       | 145      |  |
| Weight                          | kg              | 130                                                         | 170      | 200      |  |
| CONNECTIONS (inch)              |                 |                                                             |          |          |  |
| Boiler Supply                   | BS              | "2/1 1+1                                                    | "2/1 1+1 | "2/1 1+1 |  |
| Boiler Return                   | BR              | "2/1 1+1                                                    | "2/1 1+1 | "2/1 1+1 |  |
| Boiler Drain                    | BD              | 1/2                                                         | 1/2      | 1/2      |  |
| Filling Valve                   | FV              | 1/2                                                         | 1/2      | 1/2      |  |
| Heat Exchanger Specification    |                 |                                                             |          |          |  |
| Heating capacity                | kW              | 40                                                          | 60       | 75       |  |
| Pool water flow (recommended)   | l/min           | 200                                                         | 250      | 300      |  |
| Cold Water from Pool            | PWI             | 1 1/2"                                                      | 1 1/2"   | 2"       |  |
| Hot Water back to pool          | PWO             | 1 1/2"                                                      | 1 1/2"   | 2"       |  |
| Max. recommended swimming       | g pool water v  | olume m³                                                    |          |          |  |
| Indoor swimming pool            |                 | 150                                                         | 225      | 280      |  |
| DIMENSIONS (cm)                 |                 |                                                             |          |          |  |
|                                 | <sub>2</sub> B1 | 134                                                         | 158      | 175      |  |
|                                 | B2              | 144                                                         | 168      | 185      |  |
|                                 | С               | 51                                                          | 61       | 66       |  |
|                                 | D1              | 63                                                          | 73       | 85       |  |
|                                 | D2              | 84                                                          | 95       | 107      |  |
|                                 | E               | 33                                                          | 37       | 40       |  |
|                                 | F               | 13                                                          | 15       | 15       |  |
|                                 | G               | 63                                                          | 67       | 70       |  |