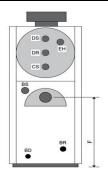

## For EURO- 8 SPHB ALL Options

| EURO -8 SPHB                    | Fire tube       | Fire tube shell boiler, wet back, revers combustion chamber |          |          |  |
|---------------------------------|-----------------|-------------------------------------------------------------|----------|----------|--|
| Specifications / Model          |                 | 40                                                          | 52       | 62       |  |
| Nominal heating capacity Max. 1 | kcal/h          | 40,000                                                      | 52,000   | 62,000   |  |
| Nominal heating capacity Max.   | kW              | 47                                                          | 64       | 81       |  |
| Fuel consumption at max.load    | kg/h            | 3.9                                                         | 5.4      | 6.8      |  |
| Combustion chamber pressure     | mbar            | 0.23                                                        | 0.27     | 0.32     |  |
| Water content                   | lt              | 65                                                          | 90       | 145      |  |
| Weight                          | kg              | 130                                                         | 170      | 200      |  |
| CONNECTIONS (inch)              |                 |                                                             |          |          |  |
| Boiler Supply                   | BS              | "2/1 1+1                                                    | "2/1 1+1 | "2/1 1+1 |  |
| Boiler Return                   | BR              | "2/1 1+1                                                    | "2/1 1+1 | "2/1 1+1 |  |
| Boiler Drain                    | BD              | 1/2                                                         | 1/2      | 1/2      |  |
| Filling Valve                   | FV              | 1/2                                                         | 1/2      | 1/2      |  |
| Heat Exchanger Specification    |                 |                                                             |          |          |  |
| Heating capacity                | kW              | 40                                                          | 60       | 75       |  |
| Pool water flow (recommended)   | l/min           | 200                                                         | 250      | 300      |  |
| Cold Water from Pool            | PWI             | 1 1/2"                                                      | 1 1/2"   | 2"       |  |
| Hot Water back to pool          | PWO             | 1 1/2"                                                      | 1 1/2"   | 2"       |  |
| Max. recommended swimming       | g pool water v  | olume m³                                                    |          |          |  |
| Indoor swimming pool            |                 | 150                                                         | 225      | 280      |  |
| DIMENSIONS (cm)                 |                 |                                                             |          |          |  |
|                                 | <sub>2</sub> B1 | 134                                                         | 158      | 175      |  |
|                                 | B2              | 144                                                         | 168      | 185      |  |
|                                 | С               | 51                                                          | 61       | 66       |  |
|                                 | D1              | 63                                                          | 73       | 85       |  |
|                                 | D2              | 84                                                          | 95       | 107      |  |
|                                 | E               | 33                                                          | 37       | 40       |  |
|                                 | F               | 13                                                          | 15       | 15       |  |
|                                 | G               | 63                                                          | 67       | 70       |  |