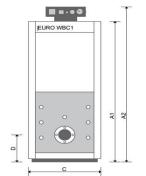

## For EURO- 8 SPHB ALL Options

| EURO -8 SPHB                    | Fire tube       | Fire tube shell boiler, wet back, revers combustion chamber |          |          |  |
|---------------------------------|-----------------|-------------------------------------------------------------|----------|----------|--|
| Specifications / Model          |                 | 40                                                          | 52       | 62       |  |
| Nominal heating capacity Max. 1 | kcal/h          | 40,000                                                      | 52,000   | 62,000   |  |
| Nominal heating capacity Max.   | kW              | 47                                                          | 64       | 81       |  |
| Fuel consumption at max.load    | kg/h            | 3.9                                                         | 5.4      | 6.8      |  |
| Combustion chamber pressure     | mbar            | 0.23                                                        | 0.27     | 0.32     |  |
| Water content                   | lt              | 65                                                          | 90       | 145      |  |
| Weight                          | kg              | 130                                                         | 170      | 200      |  |
| CONNECTIONS (inch)              |                 |                                                             |          |          |  |
| Boiler Supply                   | BS              | "2/1 1+1                                                    | "2/1 1+1 | "2/1 1+1 |  |
| Boiler Return                   | BR              | "2/1 1+1                                                    | "2/1 1+1 | "2/1 1+1 |  |
| Boiler Drain                    | BD              | 1/2                                                         | 1/2      | 1/2      |  |
| Filling Valve                   | FV              | 1/2                                                         | 1/2      | 1/2      |  |
| Heat Exchanger Specification    |                 |                                                             |          |          |  |
| Heating capacity                | kW              | 40                                                          | 60       | 75       |  |
| Pool water flow (recommended)   | l/min           | 200                                                         | 250      | 300      |  |
| Cold Water from Pool            | PWI             | 1 1/2"                                                      | 1 1/2"   | 2"       |  |
| Hot Water back to pool          | PWO             | 1 1/2"                                                      | 1 1/2"   | 2"       |  |
| Max. recommended swimming       | g pool water v  | olume m³                                                    |          |          |  |
| Indoor swimming pool            |                 | 150                                                         | 225      | 280      |  |
| DIMENSIONS (cm)                 |                 |                                                             |          |          |  |
|                                 | <sub>2</sub> B1 | 134                                                         | 158      | 175      |  |
|                                 | B2              | 144                                                         | 168      | 185      |  |
|                                 | С               | 51                                                          | 61       | 66       |  |
|                                 | D1              | 63                                                          | 73       | 85       |  |
|                                 | D2              | 84                                                          | 95       | 107      |  |
|                                 | E               | 33                                                          | 37       | 40       |  |
|                                 | F               | 13                                                          | 15       | 15       |  |
|                                 | G               | 63                                                          | 67       | 70       |  |